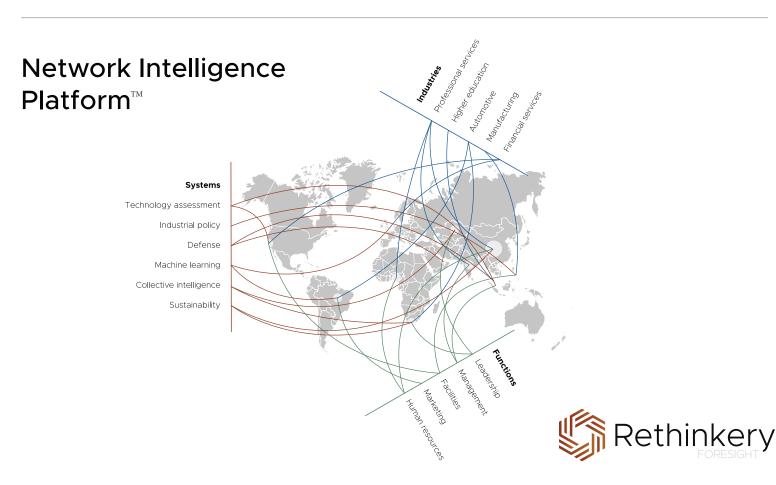

At the center of Rethinkery's work is our **Network Intelligence Platform**<sup>™</sup>. This tool uses a task-routing technology called Human Computation to integrate the insights from experts into a bigger picture — unlocking innovation by rigorously challenging ingrained legacy assumptions. We make sense out of emerging discontinuities and trends, and sharpen the organizational readiness necessary to effectively respond.